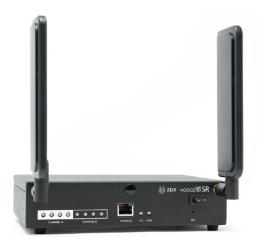

# **Nodegrid Bold SR**

Deliver robust edge networking with a bold solution

No matter what industry you're in, deploy the Nodegrid Bold SR for all-in-one networking you can count on. At the datacenter or branch, this compact box puts you in charge with more than a dozen high-density interfaces and ethernet ports. Connect all your devices to take advantage of remote out-of-band management, Secure Access Service Edge, and SD-Branch capabilities.

#### Hardware

- More than a dozen ports for connecting all your devices
- Wi-Fi ready via internal card or external USB, for hotspot & client access
- Routing and switching capabilities to further reduce your stack
- 10 Gb-throughput ethernet ports for faster, streamlined integration
- Two, dual-SIM 4G/LTE cellular failover slots to prevent downtime