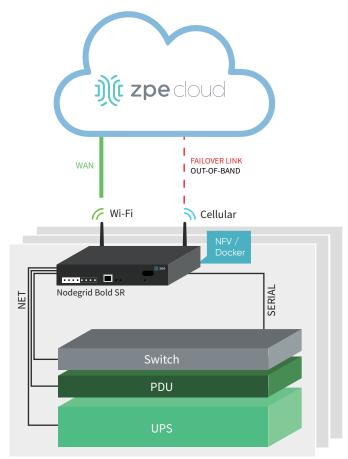

#### Empower Your Network With Nodegrid Bold SR

Nodegrid Bold SR is a lightweight yet bold solution. It's a robust platform that helps you deliver cellular connectivity, set up Wi-Fi access, consolidate your stack, and much more.

- Virtualize your environment to cut CAPEX & free up resources
- Slash OPEX & MTTR with off-site support using remote out-of-band
- Automate for self-healing, autonomous networking that keeps running

Remote Offices / Branch Locations

#### **Endless Possibilities**

Bold SR is Wi-Fi ready, offers more than a dozen ports, & lets you deploy third-party applications of your choice. No matter where you set it up, Bold SR delivers more possibilities throughout your network.

#### Clean Control

Nodegrid Manager comes standard, offering full visibility of your environment. It's vendor-neutral, and gives you control of even legacy solutions – all on an intuitive, normalized interface.

#### **Software**

- Nodegrid OS for direct 3rd-party app hosting, VNFs, & Docker
  & Kubernetes containers
- Nodegrid Manager access & control your network using simply your browser
- Built-in firewall, VPN, & IPSec for secure traffic and safe access
- Plug-n-play capability that automatically discovers your network configuration
- Automation support to enable self-healing & autonomous networking

#### Hardware

- More than a dozen ports for connecting all your devices
- Wi-Fi ready via internal card or external USB, for hotspot & client access
- Routing and switching capabilities to further reduce your stack
- 10 Gb-throughput ethernet ports for faster, streamlined integration
- Two, dual-SIM 4G/LTE cellular failover slots to prevent downtime